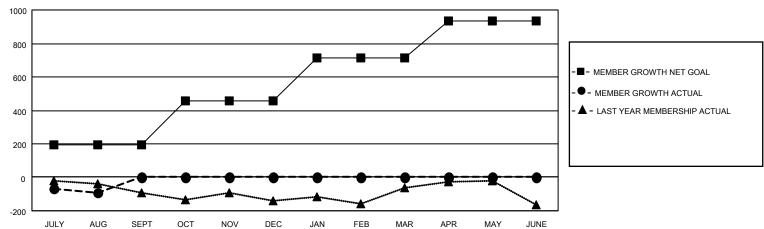

## Multiple District A

APR/MAY/JUNE

|         | Multiple      | District A            | LOCATION: ONTARIO       |                             |                                                    |  |  |
|---------|---------------|-----------------------|-------------------------|-----------------------------|----------------------------------------------------|--|--|
|         |               | Members               |                         |                             |                                                    |  |  |
| 1-2022  |               | RESULTS FOR 2021-2022 |                         |                             |                                                    |  |  |
| V CLUBS | DROPPED CLUBS | QUARTER               | MEMBER GROWTH N<br>GOAL | IET MEMBER GROWTH<br>ACTUAL | DROPPED<br>MEMBERS ACTUAL<br>(including transfers) |  |  |
| 0       | 3             | JULY/AUG/SE           | :PT 195                 | 141                         | 200                                                |  |  |
| 0       | 0             | OCT/NOV/DE            | 260                     | 0                           | 0                                                  |  |  |
| 0       | 0             | JAN/FEB/MAF           | 260                     | 0                           | 0                                                  |  |  |