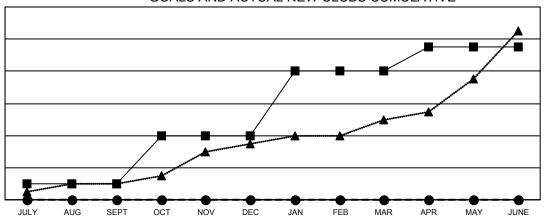

## GOALS AND ACTUAL NEW CLUBS CUMULATIVE

Clubs **RESULTS FOR 2021** 

NEW CLUB GOAL

2

6

8

3

■- CURRENT YEAR GOALS FOR NEW CLUBS

- CURRENT YEAR ACTUAL NEW CLUBS

- LAST YEAR ACTUAL NEW CLUBS